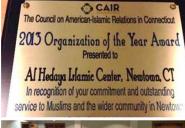

#### 2013 Community Organization of the Year Award from CAIR CT

Alhamdulillah, the Al Hedaya Islamic Center in Newtown CT continues to grow, exceptionally healthy and productive relationships with Faith-based, Charity, Advocacy, State and Federal organizations across Newtown, the Greater Danbury region, the State of Connecticut and across Country. CAIR CT awarded Hedaya its prestigious Organization of the Year award in 2013 to recognize these accomplishments in Outreach activity.