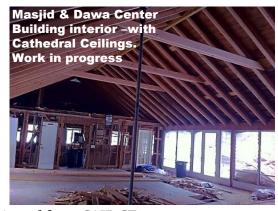

- \* Begun 5,000+ Sq Ft Masjid & Dawa Center (West) Building construction work
- \* Established (Sept 2012) Greater Danbury's First Full-Time Islamic School: The Granada Academy
- \* Grew our Islamic After-School Program to over 90 children enrolled
- \* Established Dawa Center with over a dozen new converts
- \* Organized & hosted Sh Wissam Sharif & Ustadha Yasmin Mogahed in Newtown at Day-long Workshop
- \* Organized & hosted Sh Abdul Nasir Jangda for CT Dua Night, March 21st 2014
- \* Received CAIR CT "2013 Community Organization of Year" Award
- \* Invited to Organize Interfaith Dinner at Regional ICNA MAS Convention,, Hartford CT 2014
- \* Invited to present at the **National Cathedral, Washington DC**, Dec 2013

| To Be Completed               | Estimates (\$) |
|-------------------------------|----------------|
| Masjid & Dawa Center Building | 350,000        |
| Parking Lot, sidewalk, Fence  | 27,500         |
| Dredging (Pond & Stream)      | 16,000         |
| Total                         | 393,500        |