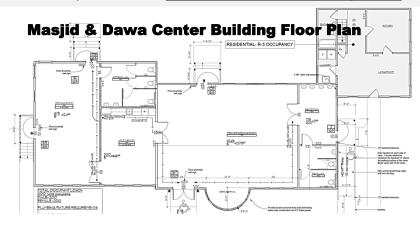

- \* Begun 5,000+ Sq Ft Masjid & Dawa Center (West) Building construction work
- \* Established (Sept 2012) Greater Danbury's First Full-Time Islamic School: The Granada Academy
- \* Grew our Islamic After-School Program to over 90 children enrolled
- \* Established Dawa Center with over a dozen new converts
- \* Organized & hosted Sh Wissam Sharif & Ustadha Yasmin Mogahed in Newtown at Day-long Workshop
- \* Organized & hosted Sh Abdul Nasir Jangda for CT Dua Night, March 21st 2014
- \* Received CAIR CT "2013 Community Organization of Year" Award
- \* Invited to Organize Interfaith Dinner at Regional ICNA MAS Convention,, Hartford CT 2014
- \* Invited to present at the **National Cathedral, Washington DC**, Dec 2013